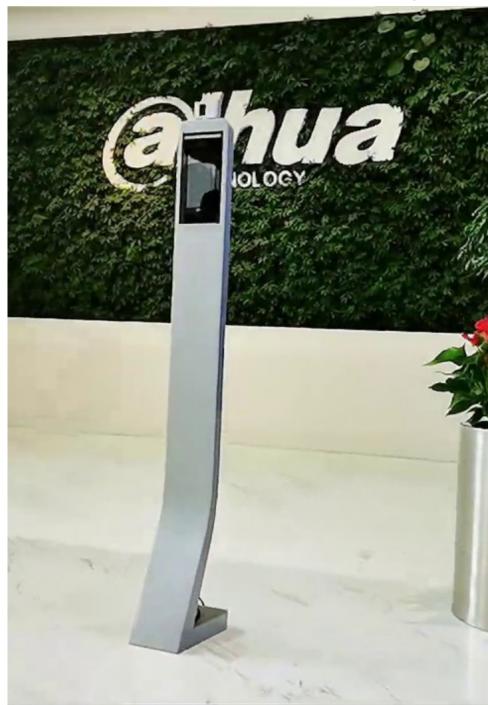

### Thermal Temperature Station Android 10-inch digital **Floor Stand**

#### ASF172X-T1

- · One-piece Design for Quick Deployment and Portability
- Galvanized Steel Construction
- Compatible with the DHI-ASI7213X-T1 (13176)
- Thermal Temperature Station