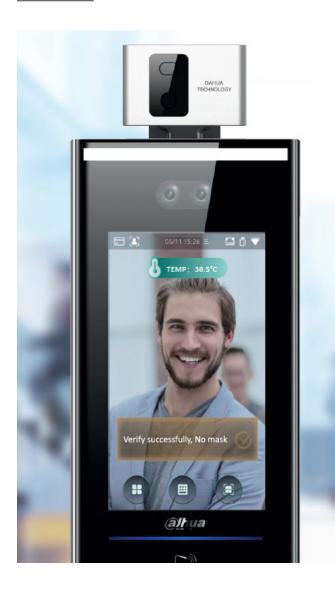

### **Temperature Monitoring** Access Control Terminal

#### DHI-ASI7213X-T1

- 7 inch touch screen
- Ambient temperature range 16 C ~ 32 C
- Temperature accuracy: 0.3deg
- Temperature monitoring distance 0.3m ~ 0.8m
- Sound prompt: Temperature abnormal alarm
- Unlock Mode: Face/Card/Password