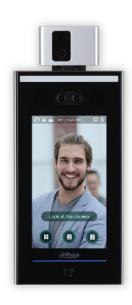

### Identification valid

Is this person allowed to enter ? - - Face recognition

### Mask compliance

Is the person wearing a mask ? Mask detection

### **Temperature check**

Is the person's temperature ok? Temperature measurement

> If the 3 conditions are met, the access is **granted**. It is also possible to configure the system to use just one condition like the temperature checking (Normal temperature = access granted)