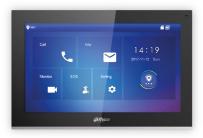

# indoor monitor

#### DHI-VTH5341G-W

- · Android 8.1
- · More User-Friendly UI
- · Ethernet and Wi-Fi
- · 10" TFT Capacitive touch Screen, 1024×600
- · Micro-SD Card optional, max 256GB