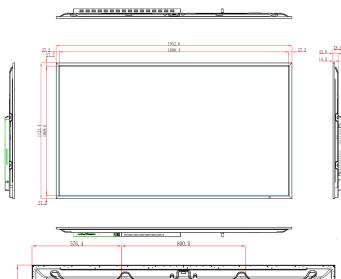

### Dimensions(mm)

#### General

Speaker

| Power Supply | AC 100~240V 50/60Hz |
|--------------|---------------------|
|--------------|---------------------|

| Consumption (Standard)       | 360W                 |                     |
|------------------------------|----------------------|---------------------|
| Consumption (Standby)        | ≤0.5W                |                     |
| Net Weight                   | 49kg                 |                     |
| Gross Weight                 | 59kg                 |                     |
| Wall Mount                   | 400x800mm            |                     |
| Dimension with stand (W×H×D) | 1952.8x1123.4x78.9mm |                     |
| Package(W×H×D)               | 2148x1332x281mm      |                     |
| Work Environment             | Temperature          | 0℃~40℃ (32°F~104°F) |
| Work Environment             | Humidity             | 10%~85%             |