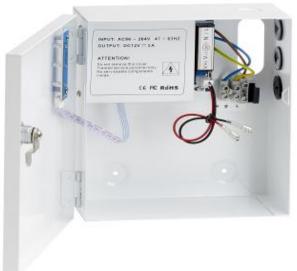

## STP-PSU1A-12 12vDC 1 AMP boxed power supply

This boxed power supply provides a 12Vdc output for powering access control products such as keypads, maglocks, electric releases, solenoid bolts, etc. Its battery back-up feature enables continuous power during mains failures when fitted with an optional lead-acid battery.

## Features

- Lockable hinged lid (includes 2 keys)
- Battery back-up (Battery not included)
- LED status indicators

## **Technical Information**

- 265mm(H) x 195mm(W) x 80mm(D)
- Input voltage: 230-240Vac, 50Hz
- Output voltage: 12Vdc
- Output current: 1A max
- Charging voltage: 13.8V + 2%
- Back-up battery: 7Ah (lead acid) Prod ref:STP- BAT7