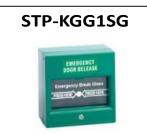

## STP-PSU1A-12 12vDC 1 AMP boxed power supply





This boxed power supply provides a 12Vdc output for powering access control products such as keypads, maglocks, electric releases, solenoid bolts, etc. Its battery back-up feature enables continuous power during mains failures when fitted with an optional lead-acid battery.

## Features

- Lockable hinged lid (includes 2 keys)
- Battery back-up (Battery not included)
- LED status indicators

## **Technical Information**

- 265mm(H) x 195mm(W) x 80mm(D)
- Input voltage: 230-240Vac, 50Hz
- Output voltage: 12Vdc
- Output current: 1A max
- Charging voltage: 13.8V + 2%
- Back-up battery: 7Ah (lead acid) Prod ref:STP- BAT7



**Related Products**