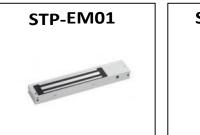

## STP-PSU1A-12 12vDC 1 AMP boxed power supply





This boxed power supply provides a 12Vdc output for powering access control products such as keypads, maglocks, electric releases, solenoid bolts, etc. Its battery back-up feature enables continuous power during mains failures when fitted with an optional lead-acid battery.

## Features

- Lockable hinged lid (includes 2 keys)
- Battery back-up (Battery not included)
- LED status indicators

## **Technical Information**

- 265mm(H) x 195mm(W) x 80mm(D)
- Input voltage: 230-240Vac, 50Hz
- Output voltage: 12Vdc
- Output current: 1A max
- Charging voltage: 13.8V + 2%
- Back-up battery: 7Ah (lead acid) Prod ref:STP- BAT7



**Related Products**