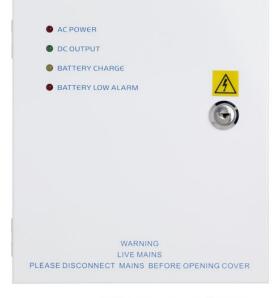

## STP-PSU1A-12 12vDC 1 AMP boxed power supply

This boxed power supply provides a 12Vdc output for powering access control products such as keypads, maglocks, electric releases, solenoid bolts, etc. Its battery back-up feature enables continuous power during mains failures when fitted with an optional lead-acid battery.

## Features

- Lockable hinged lid (includes 2 keys)
- Battery back-up (Battery not included)
- LED status indicators