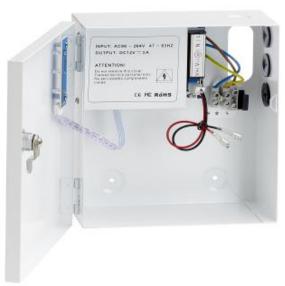

## **Technical Information**

• 265mm(H) x 195mm(W) x 75mm(D)

• Input voltage: 230-240Vac, 50Hz

Output voltage: 12VdcOutput current: 3A max

Charging voltage: 13.8V + 2%Back-up battery: 7Ah (lead acid)

Prod ref:STP- BAT7