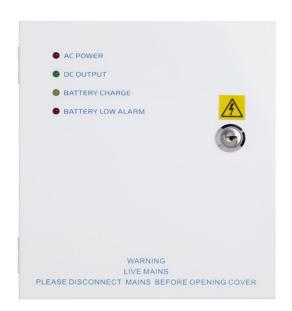

## STP-PSU3A-12 12vDC 3 AMP boxed power supply

This boxed power supply provides a 12Vdc output for powering access control products such as keypads, maglocks, electric releases, solenoid bolts, etc. Its battery back-up feature enables continuous power during mains failures when fitted with an optional lead-acid battery.

## **Features**

- Lockable hinged lid (includes 2 keys)
- Battery back-up (Battery not included)
- LED status indicators