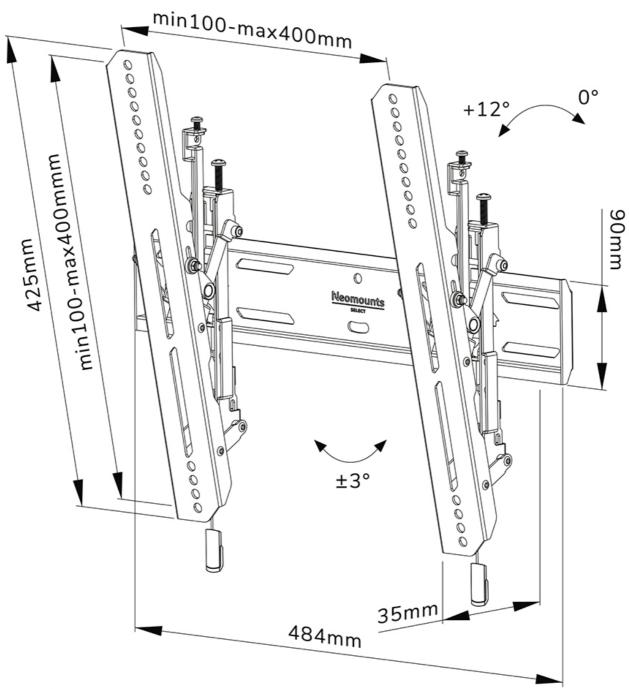

#### GENERAL

Width

Depth

Lockable

| Min. screen size* | 32 inch            |
|-------------------|--------------------|
| Max. screen size* | 65 inch            |
| Min. weight       | 0 kg (per screen)  |
| Max. weight       | 60 kg (per screen) |
| Screens           | 1                  |
| VESA pattern      | 100x100 mm         |
|                   | 100x150 mm         |
|                   | 100x200 mm         |
|                   | 120x120 mm         |
|                   | 200x100 mm         |
|                   | 200x200 mm         |
|                   | 200x300 mm         |
|                   | 200x400 mm         |
|                   | 300x100 mm         |
|                   | 300x200 mm         |
|                   | 300x300 mm         |
|                   | 350x350 mm         |
|                   | 400x200 mm         |
|                   | 400x300 mm         |
|                   | 400x400 mm         |
| VESA minimum      | 100x100 mm         |
| VESA maximum      | 400x400 mm         |
| Distance to wall  | 3,5 cm             |
| FUNCTIONALITY     |                    |
| Туре              | Tilt               |
| Tilt (degrees)    | 12°                |
| ( <b>o</b> )      |                    |
| Height            | 42,5 cm            |

48,4 cm 3,5 cm Micro adjustment Lockable - Lock included

The WL35S-850BL14 has a depth of 3,3 cm and is suitable for screens that meet VESA hole pattern 100x100 to 400x400mm. It is possible to lock the wall mount using the included anti-theft screw or a padlock (not included).