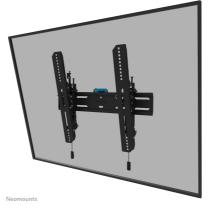

Neomounts Select WL35S-850BL14 tiltable wall mount for 32-65" screens - Black

The Neomounts Select WL35S-850BL14 is a tiltable wall mount for flat screens up to 65" with a maximum weight capacity of 60 kg. Height and level adjustment is available for the perfect installation.