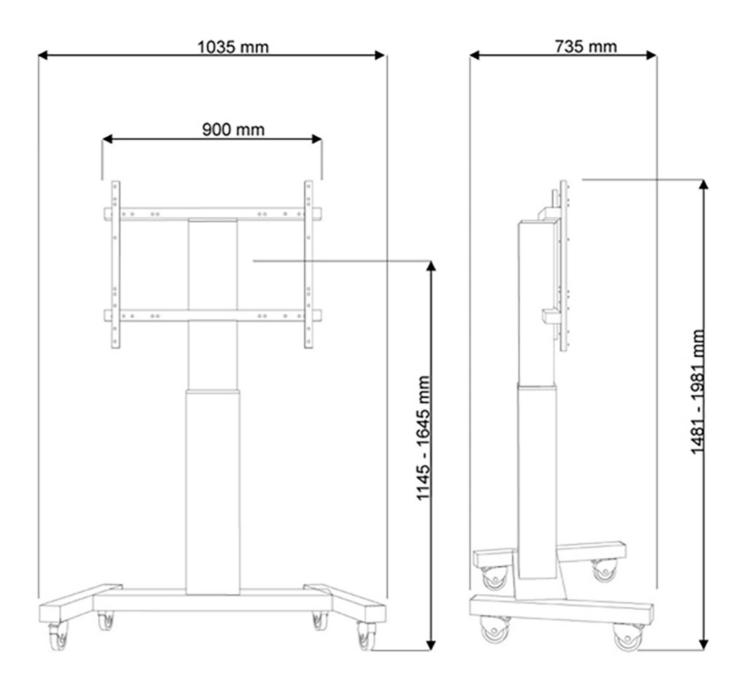

#### **FUNCTIONALITY**

Height adjustment 120-170 cm
Width adjustment 103,5 cm
Depth adjustment 73,5 cm
Adjustment type Motorised

Lockable - Lock not

included

Easily roll this cart over doorways and thresholds with to the high quality wheels. The mobile electric floor lift is automatically height adjustable over a height of 50 cm with a remote control. From the floor to the center the distance of the screen is variable from 120 cm to 170 cm.