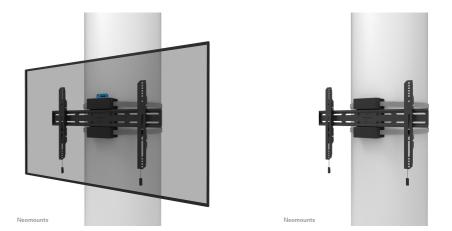

#### Neomounts Select WL30S-910BL16 fixed pillar mount for 40-75" screens - Black

The Neomounts Select WL30S-910BL16 is a fixed pillar mount for screens up to 75" with a maximum weight capacity of 50 kg. The mount is suitable for Ø25-100 cm cylinder, square and rectangular pillars. Individual bracket height and level adjustment are available for the perfect installation.

The WL30S-910BL16 has a depth of 6,7 cm and is suitable for screens that meet VESA hole pattern 200x100 to 600x400 mm. It is possible to lock the mount using the included anti-theft screw or a padlock (not included).

The mount features a nifty magnetic pull & release system, that allows you to attach the TV in a wink of an eye and secure the TV in safe and solid manner. Afterwards, the pull & release straps can be easily hidden behind the screen by clicking the magnet to the mount. The ratchet clamp ensures easy installation, as well as the separate magnetic spirit level tool that is included.