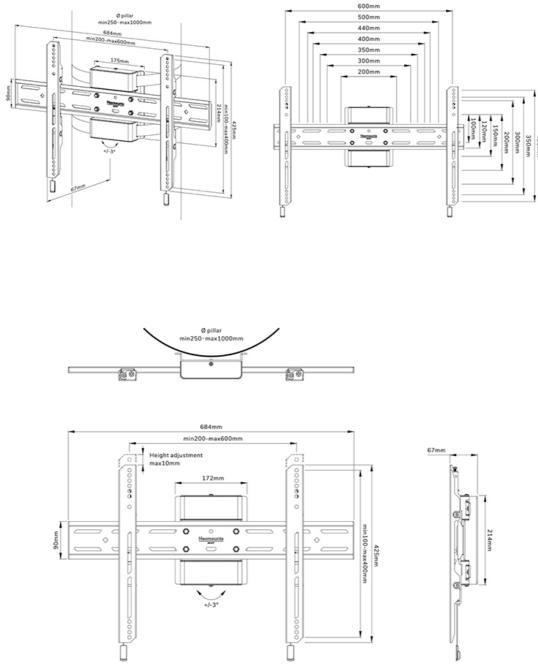

#### GENERAL

| Min. screen size* | 40 inch            |
|-------------------|--------------------|
| Max. screen size* | 75 inch            |
| Max. weight       | 50 kg (per screen) |
| Screens           | 1                  |
| VESA minimum      | 200x100 mm         |
| VESA maximum      | 600x400 mm         |
| Distance to wall  | 6,7 cm             |
|                   |                    |

#### FUNCTIONALITY

| Туре             | Fixed            |
|------------------|------------------|
| Rotate (degrees) | +3°, -3°         |
| Height           | 42,5 cm          |
| Width            | 68,4 cm          |
| Depth            | 6,7 cm           |
| Adjustment type  | Micro adjustment |
| Lockable         | Lockable - Lock  |
|                  | included         |
|                  |                  |

#### Neomounts Select WL30S-910BL16 fixed pillar mount for 40-75" screens - Black

The Neomounts Select WL30S-910BL16 is a fixed pillar mount for screens up to 75" with a maximum weight capacity of 50 kg. The mount is suitable for Ø25-100 cm cylinder, square and rectangular pillars. Individual bracket height and level adjustment are available for the perfect installation.

The WL30S-910BL16 has a depth of 6,7 cm and is suitable for screens that meet VESA hole pattern 200x100 to 600x400 mm. It is possible to lock the mount using the included anti-theft screw or a padlock (not included).