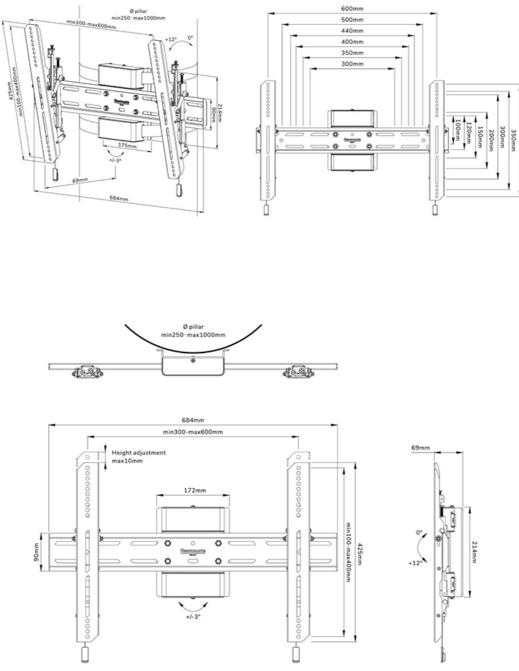

#### GENERAL

| Min. screen size* | 40 inch            |
|-------------------|--------------------|
| Max. screen size* | 75 inch            |
| Max. weight       | 50 kg (per screen) |
| Screens           | 1                  |
| VESA minimum      | 300x100 mm         |
| VESA maximum      | 600x400 mm         |
| Distance to wall  | 6,9 cm             |
|                   |                    |

### FUNCTIONALITY

| Туре             | Tilt             |
|------------------|------------------|
| Tilt (degrees)   | +12°, -0°        |
| Rotate (degrees) | +3°, -3°         |
| Height           | 42,5 cm          |
| Width            | 68,4 cm          |
| Depth            | 6,9 cm           |
| Adjustment type  | Manual           |
|                  | Micro adjustment |
| Lockable         | Lockable - Lock  |
|                  | included         |
|                  |                  |

The WL35S-910BL16 has a depth of 6,9 cm and is suitable for screens that meet VESA hole pattern 300x100 to 600x400 mm. It is possible to lock the mount using the included anti-theft screw or a padlock (not included).