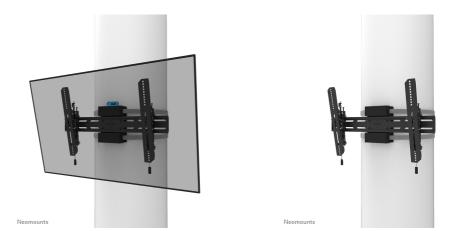

### Neomounts Select WL35S-910BL16 tiltable pillar mount for 40-75" screens - Black

The Neomounts Select WL35S-910BL16 is a tiltable pillar mount for screens up to 75" with a maximum weight capacity of 50 kg. The versatile tilt (12°) technology allows you to create the optimum viewing angle. The mount is suitable for Ø25-100 cm cylinder, square and rectangular pillars. Individual bracket height and level adjustment are available for the perfect installation.

The WL35S-910BL16 has a depth of 6,9 cm and is suitable for screens that meet VESA hole pattern 300x100 to 600x400 mm. It is possible to lock the mount using the included anti-theft screw or a padlock (not included).

The mount features a nifty magnetic pull & release system, that allows you to attach the TV in a wink of an eye and secure the TV in safe and solid manner. Afterwards, the pull & release straps can be easily hidden behind the screen by clicking the magnet to the mount. The ratchet clamp ensures easy installation, as well as the separate magnetic spirit level tool that is included.