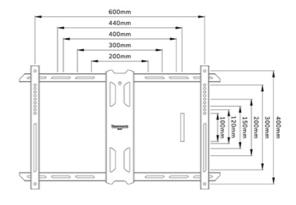

#### GENERAL

| Min. screen size* | 40 inch        |
|-------------------|----------------|
| Max. screen size* | 70 inch        |
| Max. weight       | 45 kg (per scr |
| Screens           | 1              |
| VESA minimum      | 200x100 mm     |
| VESA maximum      | 600x400 mm     |
| Distance to wall  | 8,2-59 cm      |
|                   |                |

The WL40S-910BL16 has a depth of 8,2-59 cm and is suitable for screens that meet VESA hole pattern 200x100 to 600x400 mm.

The mount is equipped with metal cable management to secure any loose cables. The ratchet clamp ensures easy installation, as well as the separate magnetic spirit level tool that is included.