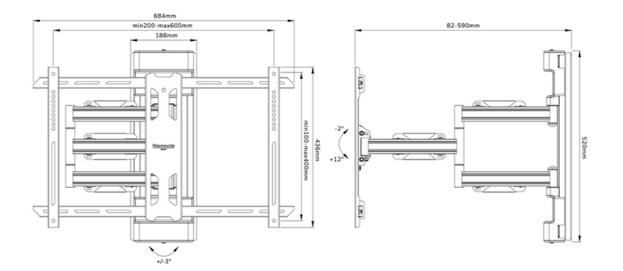

#### GENERAL

| Min. screen size* | 40 inch        |
|-------------------|----------------|
| Max. screen size* | 70 inch        |
| Max. weight       | 45 kg (per scr |
| Screens           | 1              |
| VESA minimum      | 200x100 mm     |
| VESA maximum      | 600x400 mm     |
| Distance to wall  | 8,2-59 cm      |
|                   |                |

#### FUNCTIONALITY

Warranty

EAN code

| Туре             | Full motion      |
|------------------|------------------|
| Depth adjustment | 8,2-59 cm        |
| Tilt (degrees)   | +12°, -2°        |
| Swivel (degrees) | +45°, -45°       |
| Rotate (degrees) | +3°, -3°         |
| Height           | 52 cm            |
| Width            | 71 cm            |
| Depth            | 59 cm            |
| Adjustment type  | Manual           |
|                  | Micro adjustment |
| Lockable         | Not lockable     |
|                  |                  |
| INFORMATION      |                  |
| Color            | Black            |
| Main material    | Steel            |

The WL40S-910BL16 has a depth of 8,2-59 cm and is suitable for screens that meet VESA hole pattern 200x100 to 600x400 mm.

The mount is equipped with metal cable management to secure any loose cables. The ratchet clamp ensures easy installation, as well as the separate magnetic spirit level tool that is included.