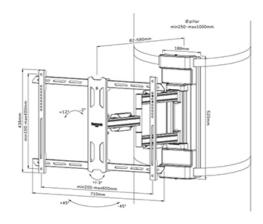

#### GENERAL

| Min. screen size* | 40 inch        |
|-------------------|----------------|
| Max. screen size* | 70 inch        |
| Max. weight       | 45 kg (per scr |
| Screens           | 1              |
| VESA minimum      | 200x100 mm     |
| VESA maximum      | 600x400 mm     |
| Distance to wall  | 8,2-59 cm      |
|                   |                |

#### FUNCTIONALITY

Warranty

EAN code

| Туре             | Full motion      |
|------------------|------------------|
| Depth adjustment | 8,2-59 cm        |
| Tilt (degrees)   | +12°, -2°        |
| Swivel (degrees) | +45°, -45°       |
| Rotate (degrees) | +3°, -3°         |
| Height           | 52 cm            |
| Width            | 71 cm            |
| Depth            | 59 cm            |
| Adjustment type  | Manual           |
|                  | Micro adjustment |
| Lockable         | Not lockable     |
|                  |                  |
| INFORMATION      |                  |
| Color            | Black            |
| Main material    | Steel            |

### Neomounts Select WL40S-910BL16 full motion pillar mount for 40-70" screens - Black

The Neomounts Select WL40S-910BL16 is a full motion pillar mount for screens up to 70" with a maximum weight capacity of 45 kg. The versatile tilt (14°) and swivel (90°) technology allows you to create the optimum viewing angle. The mount is suitable for Ø25-100 cm cylinder, square and rectangular pillars. Level adjustment is available for the perfect installation.

The WL40S-910BL16 has a depth of 8,2-59 cm and is suitable for screens that meet VESA hole pattern 200x100 to 600x400 mm.

The mount is equipped with metal cable management to secure any loose cables. The ratchet clamp ensures easy installation, as well as the separate magnetic spirit level tool that is included.