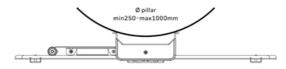

### Neomounts Select WL40S-910BL16 full motion pillar mount for 40-70" screens - Black

The Neomounts Select WL40S-910BL16 is a full motion pillar mount for screens up to 70" with a maximum weight capacity of 45 kg. The versatile tilt (14°) and swivel (90°) technology allows you to create the optimum viewing angle. The mount is suitable for Ø25-100 cm cylinder, square and rectangular pillars. Level adjustment is available for the perfect installation.