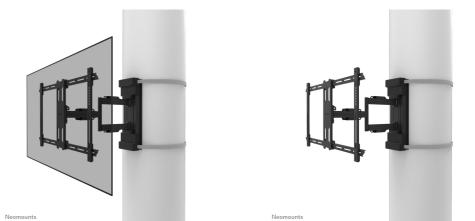

### Neomounts Select WL40S-910BL16 full motion pillar mount for 40-70" screens - Black

The Neomounts Select WL40S-910BL16 is a full motion pillar mount for screens up to 70" with a maximum weight capacity of 45 kg. The versatile tilt (14°) and swivel (90°) technology allows you to create the optimum viewing angle. The mount is suitable for Ø25-100 cm cylinder, square and rectangular pillars. Level adjustment is available for the perfect installation.

The WL40S-910BL16 has a depth of 8,2-59 cm and is suitable for screens that meet VESA hole pattern 200x100 to 600x400 mm.

The mount is equipped with metal cable management to secure any loose cables. The ratchet clamp ensures easy installation, as well as the separate magnetic spirit level tool that is included.