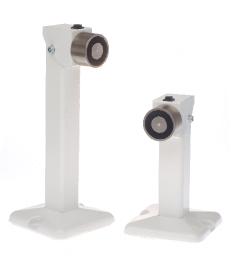

## Description

This rugged, versatile design of door magnet can be used for many different door holding applications. With the magnet set as shown in the photograph, the door holder can be floor or ceiling mounted. Turn the magnet through 90° and the door holder is in wall mounting configuration.

The stand and adjustable head are fabricated from steel providing a very robust structure. A moulded cover is included to conceal the mounting fixings once the holder is fitted.

The pole is available in two standard lengths, but can easily be cut down to shorter lengths on site. For special lengths and voltages please check with our Sales Office.