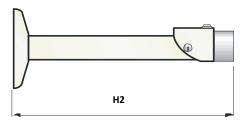

## **Technical Information**

| Ref:            | DRP-S500 | DRP-L500 | DRP-S1000 | DRP-L1000 |
|-----------------|----------|----------|-----------|-----------|
| H1: Magnet 90%  | 183mm    | 283mm    | 183mm     | 283mm     |
| H2: Magnet 180% | 250mm    | 350mm    | 250mm     | 350mm     |