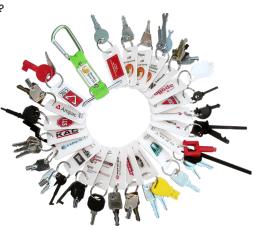

#### **Product Details**

Are you a new engineer starting in the fire and emergency lighting industry? Have you misplaced your keys? Our Fire and Emergency Lighting Engineers Keyring Set is here to help!

With over 40 of the most essential keys included, this keyring set is designed to ensure that you have access to the necessary areas and equipment in your line of work. Whether it's for fire alarms, emergency lighting systems, or other important areas, this set has got you covered.

#### What's Included?

Emergency lighting test keys Manual call point test keys Fire alarm panel door keys Fire alarm panel access control keys Fire alarm commissioning keys Key switch keys

Log book cabinet key

Mains isolator keys