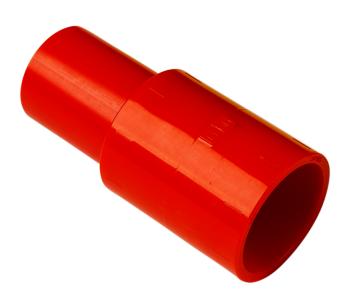

## 9-10946 Red - Female 27 mm to Male 25 mm adaptor

### Description

Used for joining a 27mm outer diameter pipe with a 25mm adaptor

#### **Details**

ABS Construction