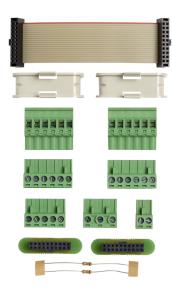

#### The kit comprises of:

- a) A interconnecting ribbon cable, for use between modules
- b) 2 x Interconnecting clips, for use when modules are installed side-by-side
- c) 2 x Bus termination end-of-line units
- d) 7 x Pluggable connectors, for use with the various connections on the ModuLaser backplane
- e) 2 x End-of-line resistors, for line monitor on the inputs of the ModuLaser