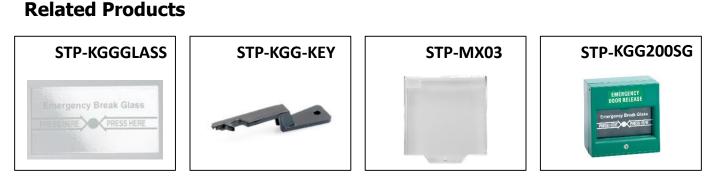

## Features

- Surface or flush mount
- Replaceable glass (KGGGLASS)
- Transparent hinged cover available (MX03)
- Reset key included (KGG-KEY)