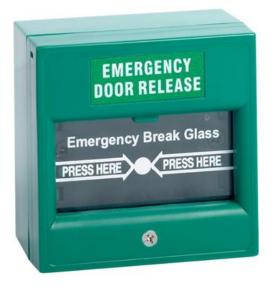

## STP-KGG1SG Surface or flush mount single pole break glass unit

Single pole break glass unit for emergency door release which can be surface or flush mounted. Supplied with key for disabling and resetting the unit during test procedures.

## Features

- Surface or flush mount
- Replaceable glass (KGGGLASS)
- Transparent hinged cover available (MX03)
- Reset key included (KGG-KEY)

## **Technical Information**

- Single pole double throw contacts (NO,NC,COM)
- Dimensions: 85mm x 85mm x 52mm including backbox