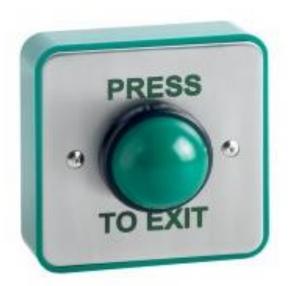

# STP-SPB004S(W) Weatherproof flush mount green dome exit button

This weatherproof green dome exit button is ideal for frequent use, and situations where a degree of vandal resistance is required. The large green button provides easy visual identification and ease of use.

### Features

- Weatherproof button (IP66)
- High impact
- Finger guard
- Stainless steel face plate
- Standard single gang fixing
- Screen printed: PRESS TO EXIT
- Flush mount

### **Technical Information**

- N/O & N/C changeover contacts
- Momentary operation
- Contact rating: 2A @ 12Vdc
- 86mm(H) x 86mm(W)
- Green dome= 35mm diameter
- Suitable for outdoor use
- For low voltage use only
- The face plate must sealed to the wall with mastic to ensure a weather tight installation.
  IMPAC PATED