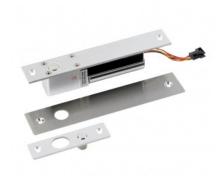

## 12VDC FLUSH MONITORED SOLENOID BOLT

This flush mount solenoid bolt provides a reliable and secure means of locking at low cost. The adjustable auto-lock delay feature allows the door time to settle before trying to lock.

## **FEATURES**

- Microswitched
- 12Vdc
- Fail safe
- Bolt diameter 15mm
- Auto lock delay
- Includes optional cover plate
- Activating current 900mAmp
- Holding current 200mAmp
- Door position monitoring

## **TECHNICAL INFORMATION**

- Voltage: 12Vdc
- Current draw: 900mA activating current 360mA holding current
- Auto lock delay settings: 0s, 2.5s, 5s, 9s
- Dimensions: Main body: 200mm(L) x 32mm(W) x 40mm(D)

Keep plate: 90mm(L) x 26mm(W) x 7mm(D)

Bolt: 15mm dia. x 16mm throw

• Door positon monitoring switch (COM and NO contacts)