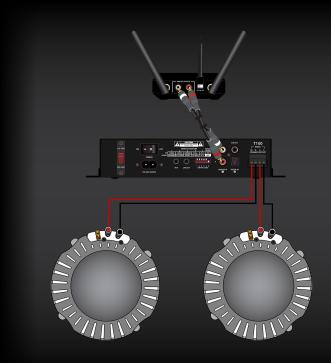

Weight: Dimensions:

Universal input 29.8lbs L: 21.65" (550mm) x W: 16.96" (431mm) x H: 4.37" (111mm) 32° to 104°F (0°-40° C) Upright in stand (included) or lay flat (built-in rubber feet)

- Connects to SX Soundbar wirelessly (SX Soundbar is required)
- L+R RCA outputs to create Surround Sound 5.1 system rear speakers
- Works with any amplifier that uses RCA Inputs

Required Product:

**Equalization:** 

SX Soundbar, Amplifier, In-Ceiling Speakers, VSSL Mobile App Basic EQ Settings Dual RCA cable connects to SX Sync line-level Analog Inputs:

Output

Antennas: Single band, omni-directional radio antennas

(required in order to function) 5v / 1A USB Type-C power jack

Power Supply:

Content:

Range: Wireless Connectivity:

Plays left and right rear Dolby Digital surround 5.1 and 2.0 PCM audio content 320 ft (line of sight)
Connects to SX soundbar via RF
L: 3.75" (95.25mm) x W: 3.875" (98.43mm) x 3.75" (95.25mm)
0.35 lbs
30° to 10°F (0.40°C) Dimensions: