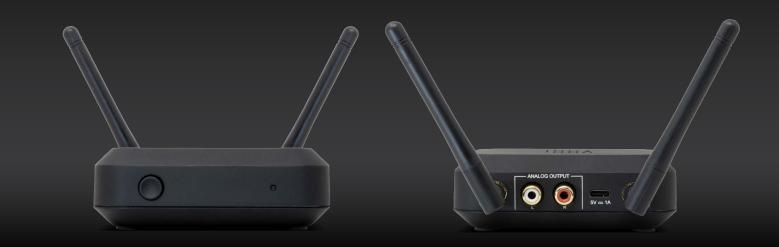

Required Product:

**Equalization:** 

SX Soundbar, Amplifier, In-Ceiling Speakers, VSSL Mobile App Basic EQ Settings Dual RCA cable connects to SX Sync line-level Analog Inputs:

Output

Antennas: Single band, omni-directional radio antennas

(required in order to function) 5v / 1A USB Type-C power jack

Power Supply:

Content:

Range: Wireless Connectivity:

Plays left and right rear Dolby Digital surround 5.1 and 2.0 PCM audio content 320 ft (line of sight)
Connects to SX soundbar via RF
L: 3.75" (95.25mm) x W: 3.875" (98.43mm) x 3.75" (95.25mm)
0.35 lbs
30° to 10°F (0.40°C) Dimensions: