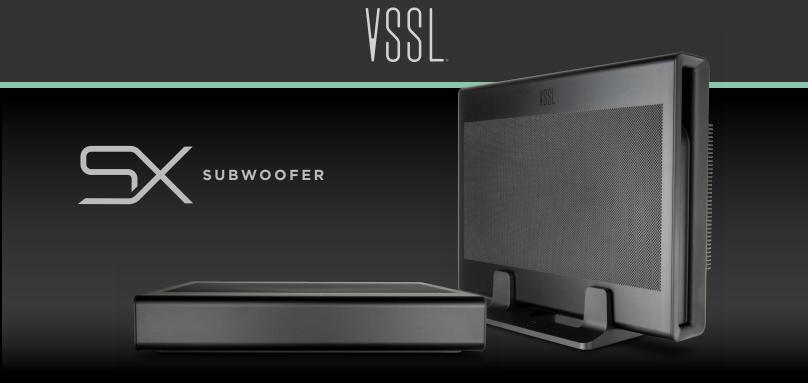

# SPEAKER | SOUNDBAR | SUBWOOFER

VSSL introduces the latest in-home audio enjoyment with the SX series - a wireless 5.1-channel configuration utilizing the latest technology in audio to bring your TV and music to life. The SX Series is designed to bring the movie theater and music concert experience directly to your home. The system is sleek and powerful - with a soundbar, subwoofer, and 2 surround sound speakers enveloping you in your sound experience. Although this system is made to seamlessly work together - the SX speakers, subwoofer, and soundbar can also be utilized individually. The SX Series utilizes many of the other features of our VSSL devices - such as Airplay 2 and Siri, Chromecast Built-In and Google Assistant, Alexa Cast and Alexa, Spotify Connect, Bluetooth; and more!

thread universal mount

- 10" Fiberglass Driver
- Wirelessly pair with an SX Soundbar and 2 4 SX Speakers to create an expandable 5.1 surround sound experience.
- The SX Subwoofer's versatile profile allows it to be installed horizontally (fits under furniture) or vertically (sturdy subwoofer stand included), seamlessly blending into any environment.
- Single RCA LFE input connection for use with hardlined 3rd party amps/soundbars.