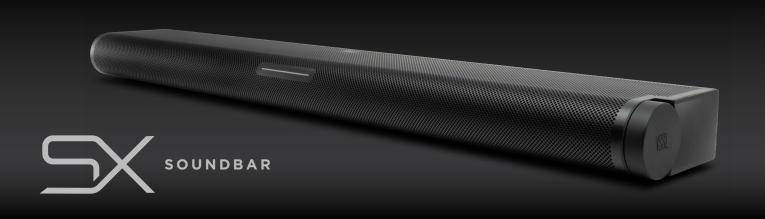

# SPEAKER | SOUNDBAR | SUBWOOFER

VSSL introduces the latest in-home audio enjoyment with the SX series - a wireless 5.1-channel configuration utilizing the latest technology in audio to bring your TV and music to life. The SX Series is designed to bring the movie theater and music concert experience directly to your home. The system is sleek and powerful - with a soundbar, subwoofer, and 2 surround sound speakers enveloping you in your sound experience. Although this system is made to seamlessly work together - the SX speakers, subwoofer, and soundbar can also be utilized individually. The SX Series utilizes many of the other features of our VSSL devices - such as Airplay 2 and Siri, Chromecast Built-In and Google Assistant, Alexa Cast and Alexa, Spotify Connect, Bluetooth; and more!