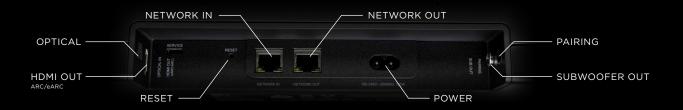

- Dolby Digital Certified.
- Wirelessly pair an SX Soundbar with 2 or 4 SX speakers and an SX Sub to create an expandable 5.1 surround sound experience.
- Wirelessly pair an SX Soundbar with any amp and in-ceiling speakers via the SX Sync for in-ceiling Dolby Digital surrounds.
- 3" BMR Drivers Balanced Mode Radiators (BMRs) combine bending wave mode technology with pistonic motion to create full audio range, wide directivity speaker drivers for crystal clear highs and lows.
- Native Streaming is the simplest way to stream your music to your audio system. Stream from apps you already know. No 3rd party apps necessary. Airplay 2, Google Cast, Spotify Connect.
- Compatible with Google Assistant and Siri voice control.
- HDMI eARC/ARC Compatible (Optical as well).
- Single RCA LFE output connection for use with hardlined 3rd party subwoofers.

Amplifier: Speakers:

(3) Class-D digital amplifiers

(3) Wide dispersion BMR drivers

(2) Active down-firing woofers TV with HDMI ARC/eArc or optical digital Woofers: System Requirements:

audio output, broadband internet,

and the VSSL app

Connects to WiFi network with any 802.11 b/g/n, 2.4GHz broadcast-capable Wireless Connectivity:

router

Basic EQ settings **Equalization:** 

(2) 10/100 Mbps Ethernet ports (optional) **Ethernet Ports:** Built-in IR: Learns volume commands for any IR remote **Room Correction:** Dynamically tunes the soundbar to the

unique acoustics of the room area

(iOS device required) Auto-switching 100-240V ~50-60Hz 2 A AC Power Supply:

universal input

Weight: 18 2lbs

L: 42.00" (1067mm) x W: 6.06" (154mm) x H: 3.30" (84mm) 32° to 104°F (0°-40° C) **Dimensions:** 

**Operating Temperature:** 

Tabletop placement (built-in rubber feet) **Multiple Orientations:** 

or wall mounted (mount included) Control: Use your TV remote or the VSSL app

- Wirelessly pair 2 4 speakers with an SX Soundbar and an SX Subwoofer to create an expandable 5.1 surround sound experience.
- Wirelessly pair the combination of up to 8 SX Speakers and SX Subwoofers for stereo audio content.
- 3" BMR Driver Balanced Mode Radiators (BMR) combines bending wave mode technology with pistonic motion to create a full audio range, wide directivity speaker driver for crystal clear highs and lows.
- Native Streaming is the simplest way to stream your music to your audio system. Stream from apps you already know. No 3rd party apps necessary. Airplay 2, Google Cast, Spotify Connect.
- Compatible with Google Assistant and Siri voice control
- Using a wall bracket with the built-in universal 1/4"-20 thread, mount not included)