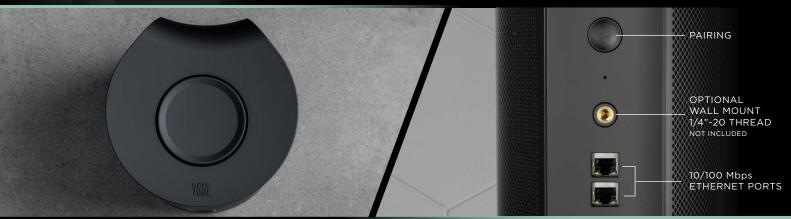

Connects to WiFi network with any

802.11 a/b/g/n, 2.4 or 5GHz broadcast-capable router

Basic EQ settings (2) 10/100 Mbps Ethernet ports (optional) **Equalization: Ethernet Ports: Power Supply:** Auto-switching 100-240V ~50-60Hz 2 A AC

universal input

Weight: **Dimensions:** 

H: 7.95" (202mm) x W: 5.70" (145mm) x D: 5.86" (149mm)

32° to 104°F (0°-40° C)

**Operating Temperature:** Tabletop or wall mounted with 0.25"-20 **Multiple Orientations:** 